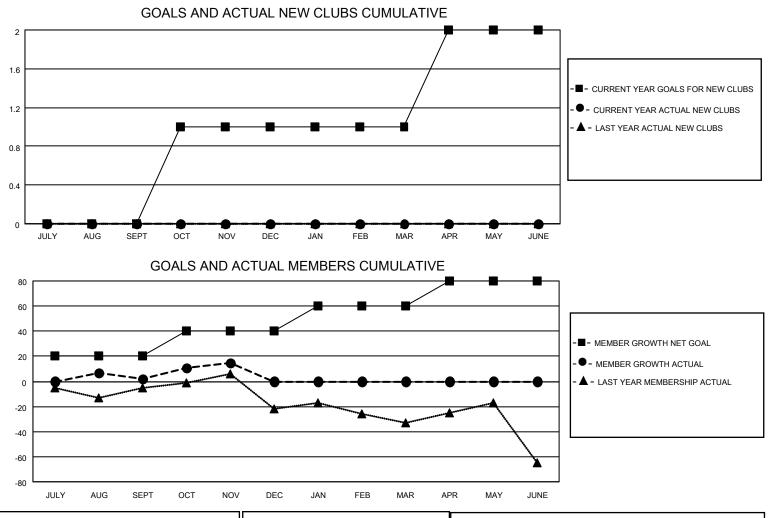

## LOCATION CALIFORNIA

District 4 A3

Results as of: 11/30/2022

| Clubs                 |               |           |               | Members               |                       |                         |                                                    |
|-----------------------|---------------|-----------|---------------|-----------------------|-----------------------|-------------------------|----------------------------------------------------|
| RESULTS FOR 2022-2023 |               |           |               | RESULTS FOR 2022-2023 |                       |                         |                                                    |
| QUARTER               | NEW CLUB GOAL | NEW CLUBS | DROPPED CLUBS | QUARTER               | ER GROWTH NET<br>GOAL | MEMBER GROWTH<br>ACTUAL | DROPPED<br>MEMBERS ACTUAL<br>(including transfers) |
| JULY/AUG/SEPT         | 0             | 0         | 0             | JULY/AUG/SEPT         | 20                    | 32                      | 27                                                 |
| OCT/NOV/DEC           | 1             | 0         | 0             | OCT/NOV/DEC           | 20                    | 22                      | 7                                                  |
| JAN/FEB/MAR           | 0             | 0         | 0             | JAN/FEB/MAR           | 20                    | 0                       | 0                                                  |
| APR/MAY/JUNE          | 1             | 0         | 0             | APR/MAY/JUNE          | 20                    | 0                       | 0                                                  |